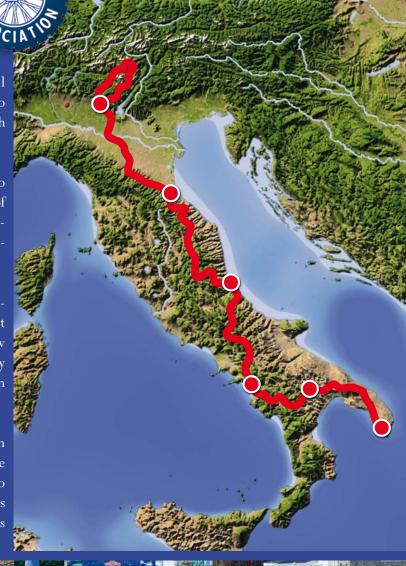

## CLASSIC MARATHON

Regularity Rally Italy, 14<sup>th</sup> to 20<sup>th</sup> June 2015

For the 26th edition the Classic Marathon will return to Italy, starting in the southern province of Puglia and making it's way north along the eastern coast of Italy all the way to Brescia. Limited to 75 crews a comprehensive tulip style route book will ensure that the event is accessible to crews of all abilities and a strong social scene is always a highlight of the Marathon.

The event is open to all cars of a type built before the end of 1985.

The 2015 Classic Marathon sees the event going Heel to Head, from the south of Italy and heading generally up the eastern side of the country. The roads we will be using are the ones on the spine of the country, where the great mountains and massif of Italy are. The navigation will be in the way of a Tulip road book, this will be relatively easy to follow and will give all the instructions needed for you to both compete and enjoy the wonderful route we have on offer.